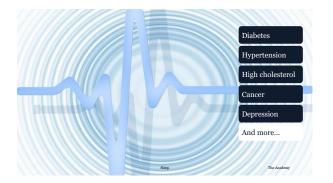

Diabetes Stroke Tachycardia
High blood pressure Dementia Crohn's disease
High cholesterol Alzheimer's Sleep apnea
Hyperthyroid Depression Retinopathy
Hypothyroid Stress Glaucoma
Digestive cancers Leukemia Migraines
Osteoarthritis Cirrhosis Myopathy
Rheumatoid arthritis Renal cancer Chronic fatigue
syndrome